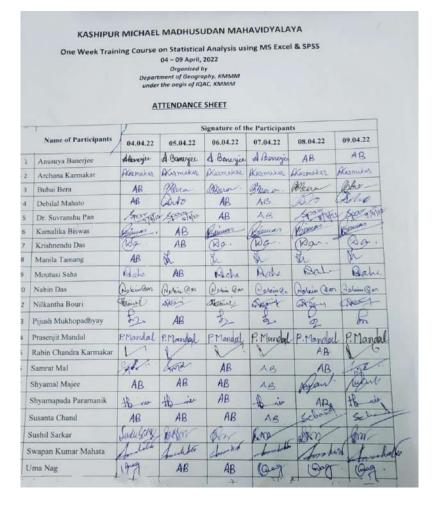

Plate 5: Attendance Record

Plate 6: Assignment by one of the participants

Plate 7: Distribution of certificates to the Organizers, Resource Persons & Participants