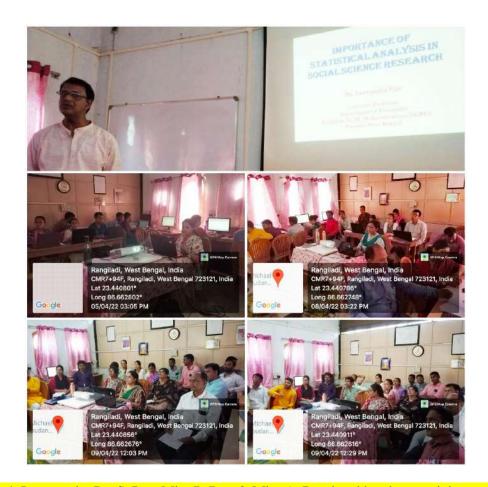

Plate 3: Inaugural Session

Plate 4: Lectures by Dr. S. Pan, Miss P. Roy & Miss A. Bauri and hands-on training sessions

On the second day, Miss Poushali Roy delivered a lecture on "Basics of Statistical Data" and gave hands-on training in MS Excel to the trainees that included data entry & tabulation. (Plate 4)

The following day, she gave a brief introduction to "Descriptive Statistics" and continued with the hands-on training in MS Excel that included several statistical calculations and preparation of charts. The participants were given an assignment on MS Excel. (Plate 4)

The fourth day of the Course began with Miss Asha Bauri's lecture; she briefed about the application of SPSS in research. The lecture followed by hands-on training in SPSS to the trainees by Miss Bauri. It included data entry and preparing the frequency distribution table, and other basic calculations in SPSS. (Plate 4)

On the fifth day, Miss Bauri discussed about "Inferential Statistics" and continued with the handson training in SPSS that included correlation and regression analyses. (Plate 4)

The last day involved two sessions. The assignments on MS Excel that were submitted by the participants via mail to the Geography departmental id, were assessed and discussed by Miss Roy in the first hour of the last day of the Course. Miss Bauri then showed the participants a few more measures of statistical analyses, including t-test, in SPSS. (Plate 6)