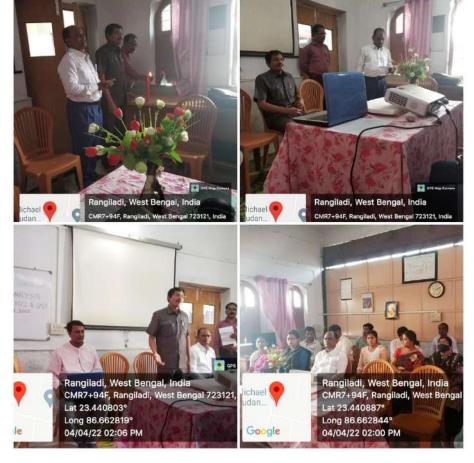

Plate 2: List of participants registered for the Course (extract from Google Form)

The Course: The Course began with the welcome address by the Convener followed by the lighting of the lamp by our hon'ble Principal, Dr. Bibhas Kanti Mandal, who then delivered the Inaugural speech (Plate 3). Dr. Suvranshu Pan, Associate Professor, Department of Economics & **IQAC** Coordinator, **KMMM** delivered the Keynote lecture titled "Importance of Statistical Analysis in Social Science Research" (Plate 4). The lecture was followed by an interactive session with the participants. The first day of the Course ended with a Vote of Thanks by the Organizing Secretary.

Plate 3: Inaugural Session

Plate 4: Lectures by Dr. S. Pan, Miss P. Roy & Miss A. Bauri and hands-on training sessions

On the second day, Miss Poushali Roy delivered a lecture on "Basics of Statistical Data" and gave hands-on training in MS Excel to the trainees that included data entry & tabulation. (Plate 4)