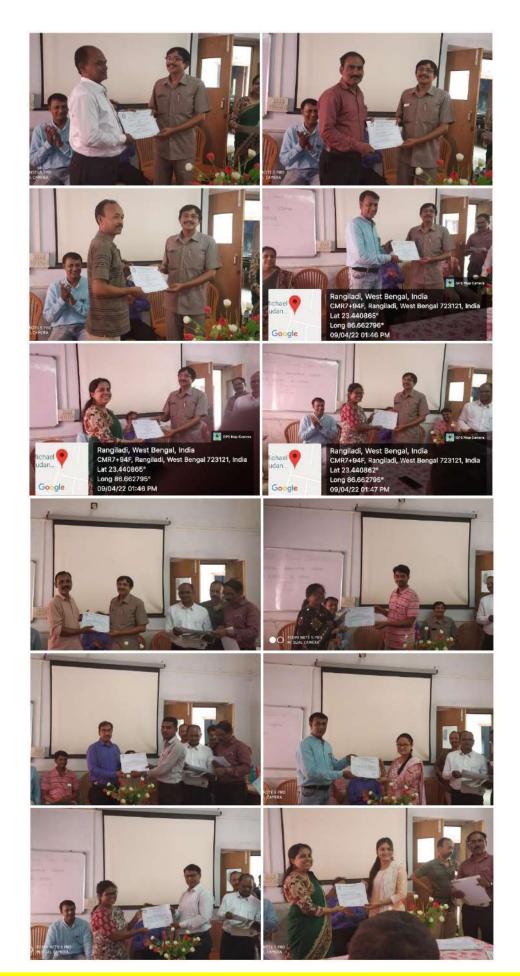

The next session was graced by the IQAC Coordinator, Dr. Suvranshu Pan, the Teachers' Council Secretary, Dines Chandra Maiti and the Bursar, Dr. Subhrajit Chatterjee. The session was chaired by our hon'ble Principal. The session began with participants' review regarding the Course. This was followed by distribution of certificates to the participants, resource persons and the members of the Organizing Committee (Plate 7). The Valedictory Speech was delivered by the IQAC Coordinator. The session as well as the Course ended with a vote of thanks to all the stakeholders.

Plate 5: Attendance Record

Plate 6: Assignment by one of the participants

Plate 7: Distribution of certificates to the Organizers, Resource Persons & Participants