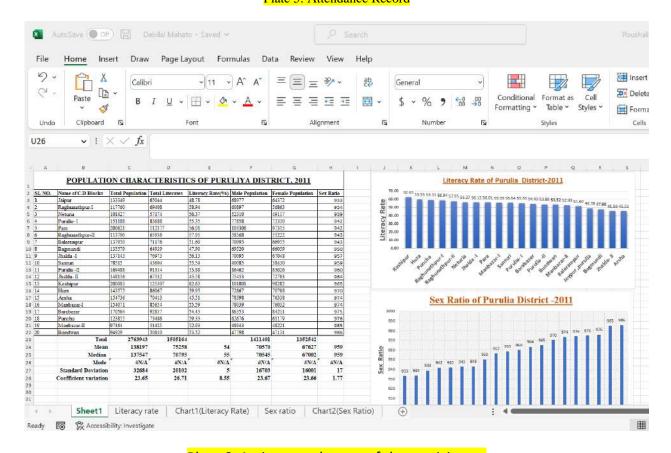

Plate 5: Attendance Record

Plate 6: Assignment by one of the participants

Plate 7: Distribution of certificates to the Organizers, Resource Persons & Participants